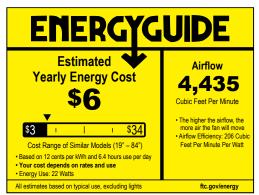

### **Performance:**

| Lamp Wattage           | 20 W                               |
|------------------------|------------------------------------|
| Input Voltage          | 120 VAC                            |
| Lumens/LPW (Delivered) | 1,865                              |
| CRI                    | 90 CRI                             |
| Life (hours)           | 50000 (L70/TM-21)                  |
| Warranty               | Limited Lifetime Warranty          |
| Labels                 | UL Damp Location Listed            |
|                        | Meets California Title 24 JA8-2022 |
|                        | DC motor                           |