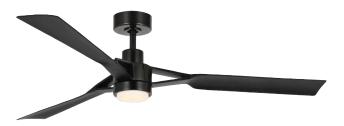

## **Description:**

Belen Collection 60-in Three-Blade Matte Black Modern Ceiling Fan with Matte Black Blades

#### **Dimensions:**

Diameter: 60 in Height: 13-9/16 in

White Polycarbonate Round

Width: 4-7/8 in Height: 1-5/16 in